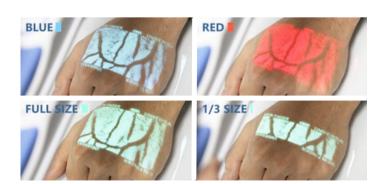

#### Color & Size Tuning

The VS 30<sup>™</sup> has 3 color & 3 size projection settings to best fit the patient and environment.