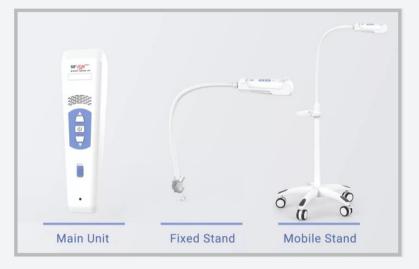

pattern.





#### Color & Size Tuning

The VS 30<sup>™</sup> has 3 color & 3 size projection settings to best fit the patient and environment.

## **INFINIUM** Diagnostic Devices

## Infinium VS 400™ Vein Viewer

#### **CLINICAL APPLICATIONS**



Venipuncture

Assists in finding a suitable vein for venipuncture efficiently & accurately.



#### **Vascular Procedures**

Identifies deeper veins and assists in the treatment of spider veins.



**Cosmetic Procedures** Locates and avoids veins during procedures to minimize bruising and possible migration of the injected fluids.

#### **FEATURES**

- High resolution imaging
- 3 color modes for different skin tones
- 3 projection sizes
- Long life rechargeable battery
- Fixed and mobile support arms available

#### **USAGE OPTIONS & SUPPORTS**



#### SPECIFICATIONS

**LIGHT TYPE** Near-infrared light

WAVELENGTHS 850 nm

IMAGE RESOLUTION 720\*480 VISIBLE

VEIN SIZE ≥1mm

ACCURACY 0.25mm

**VISIBLE VEIN DEPTH** ≤12mm BEST PROJECTION DISTANCE 18 to 22 cm

IMAGE FRAME RATE 20FPS

**LED LIFETIME** 20000 hours

**POWER SUPPLY** DC 5V ≤3.5W

**WEIGHT** 450g

#### DIMENSIONS 240x60x60mm (LxWxH)

BATTERY VOLUME 4400mAH

**WORKING TIME** 4 hours

CHARGING TIME 3 hours

DETACHABLE

### INFINIUM®

Infinium Medical 12151 62nd St North #5 Largo, FL 33773 • USA +1 727-531-8434

infiniummedical.com

sales@infiniummedical.com