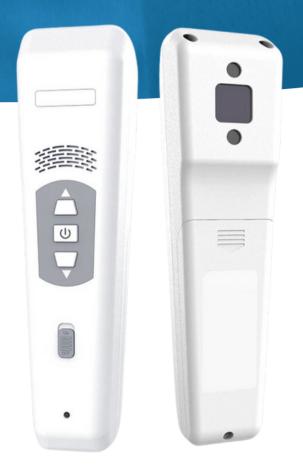

# VS 30 Vein Finder

## Infrared Vein Viewer

The VS 30<sup>™</sup> Vein Viewer projects near-infrared light with no radiation. The near-infrared light is absorbed by the blood but reflected by the surrounding tissue to present a clear image of a patients vein pattern.