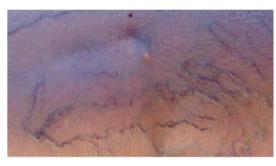

## Infrared Vein Viewer

The VS 30<sup>™</sup> Vein Viewer projects near-infrared light with no radiation. The near-infrared light is absorbed by the blood but reflected by the surrounding tissue to present a clear image of a patients vein pattern.