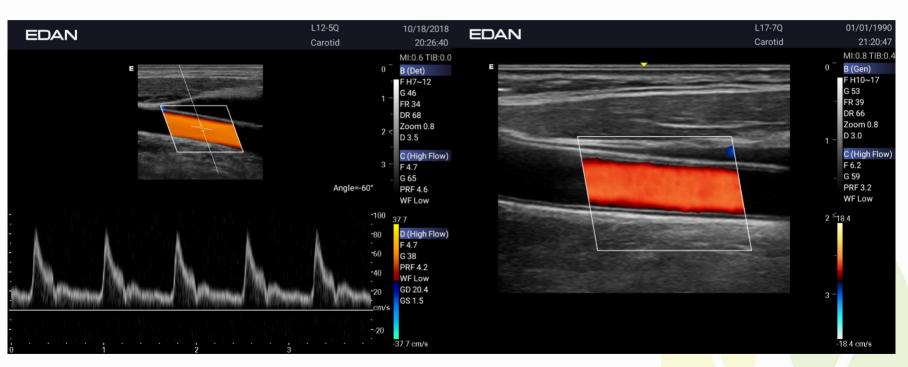

conveniently.



#### ➤ High capacity storage with USB transfer





#### User friendly layout









Relying on its lightweight design, outstanding image quality and intelligent workflow, Acclarix AX3 is an ideal portable ultrasound system for point of care area (supporting multiangle needle guided bracket and out-of-plane needle guided bracket), as emergency, anesthesia, pain management, MSK, etc. Meanwhile, the Acclarix AX3 system provides veterinary version and specialized vet probes to satisfy farm and pet hospital needs.



#### **Features**

- Acoustic Zoom
- Full Screen Zoom
- 3D/4D
- ECG Module
- Elastography
- Panoramic Image
- Auto IMT
- Needle Visualization

- TDI
- Color M-mode
- Anatomical M-mode
- Auto OB
- Auto NT



### **Probe Configuration**



#### **Image Gallery**























































## THANK YOU

Edan Instruments, Inc.

Ella.wang

www.edan.com

Ella.wang@edan.com

2020.04.30