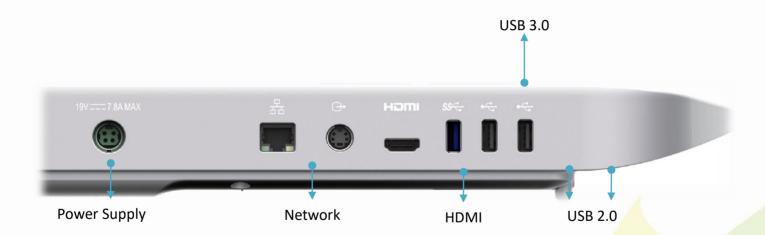

### Digital Multi-Beam Forming

New generation beamforming algorithm, supporting 8 parallel beam processing, and integrating adaptive phase correction, dynamic aperture, greatly improving imaging resolution and frame rate.





#### **Single Crystal Transducers**

Advanced single crystal transducers technology providing wider bandwidth, higher sensitivity, better penetration and higher S/N ratio.





- Auto tools: eOptimized , PW auto trace ...
- ➤ High capacity storage with USB transfer.
- User friendly interface layout with accurate function division.

**>** ..





#### ➤ One Key Imaging Optimization









#### > Auto Trace

It can trace the PW/CW wave automatically, which can help doctors make measurements easily and conveniently.



#### ➤ High capacity storage with USB transfer





#### User friendly layout









Relying on its lightweight design, outstanding image quality and intelligent workflow, Acclarix AX3 is an ideal portable ultrasound system for point of care area (supporting multiangle needle guided bracket and out-of-plane needle guided bracket), as emergency, anesthesia, pain management, MSK, etc. Meanwhile, the Acclarix AX3 system provides veterinary version and specialized vet probes to satisfy farm and pet hospital needs.



#### **Features**

- Acoustic Zoom
- Full Screen Zoom
- 3D/4D
- ECG Module
- Elastography
- Panoramic Image
- Auto IMT
- Needle Visualization

- TDI
- Color M-mode
- Anatomical M-mode
- Auto OB
- Auto NT



### **Probe Configuration**



#### **Image Gallery**























































## THANK YO