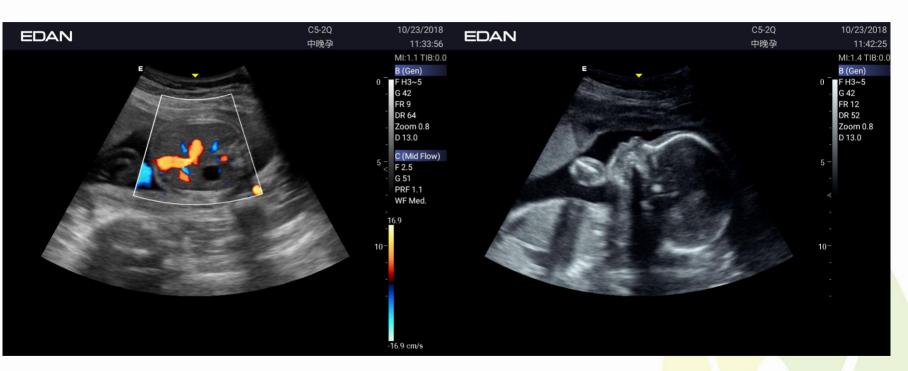

High capacity storage with USB transfer





#### User friendly layout









Relying on its lightweight design, outstanding image quality and intelligent workflow, Acclarix AX3 is an ideal portable ultrasound system for point of care area (supporting multiangle needle guided bracket and out-of-plane needle guided bracket), as emergency, anesthesia, pain management, MSK, etc. Meanwhile, the Acclarix AX3 system provides veterinary version and specialized vet probes to satisfy farm and pet hospital needs.



#### **Features**

- Acoustic Zoom
- Full Screen Zoom
- 3D/4D
- ECG Module
- Elastography
- Panoramic Image
- Auto IMT
- Needle Visualization

- TDI
- Color M-mode
- Anatomical M-mode
- Auto OB
- Auto NT



### **Probe Configuration**



#### **Image Gallery**























































## THANK YOU

Edan Instruments, Inc.

Ella.wang

www.edan.com

Ella.wang@edan.com

2020.04.30