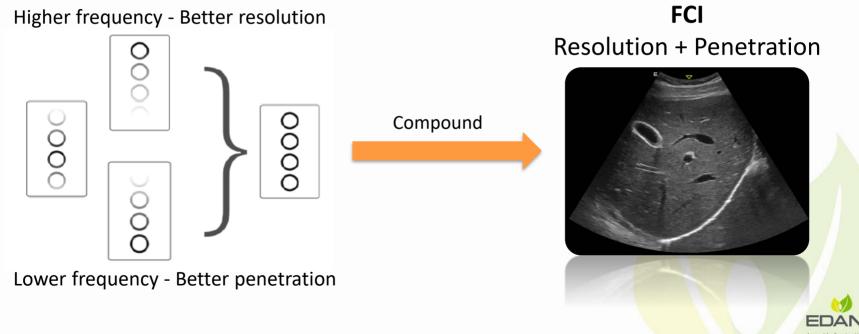

# Adaptive Spatial Compound Imaging Frequency Compound Imaging

## **Adaptive Spatial Compound Imaging** Frequency Compound Imaging

By steering the ultrasound beam, SCI is used to improve the contrast resolution, strengthen border detection, combined with a dramatic reduction of tissue speckle.