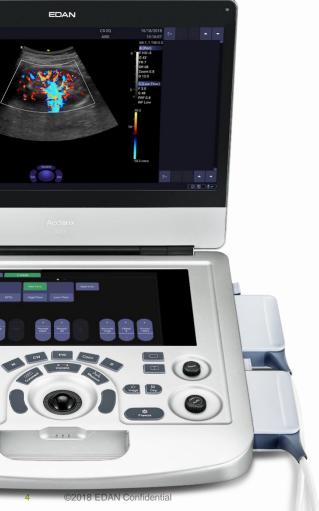

#### Acclarix AX3

EDAN Instruments, Inc.

Ryan Granger

www.edan.com

Ryan.Granger@edannorthamerica.com

760-201-6367

- ➤ 15.6-inch LCD medical monitor with high resolution and 180-degree open angle.
- ➤ 10.1-inch sensitive touch screen releasing efficient operation at fingertip.
- ➤ Flexible transducer port configuration Single and dual transducer ports available.

Magnesium alloy

body at 4.5 kg

Two batteries: Continuous scanning for 2h

Two screens: 15.6'+ 10.1'

Splitting booting time,

Around 35s

Acclarix platform

Low energy consumption