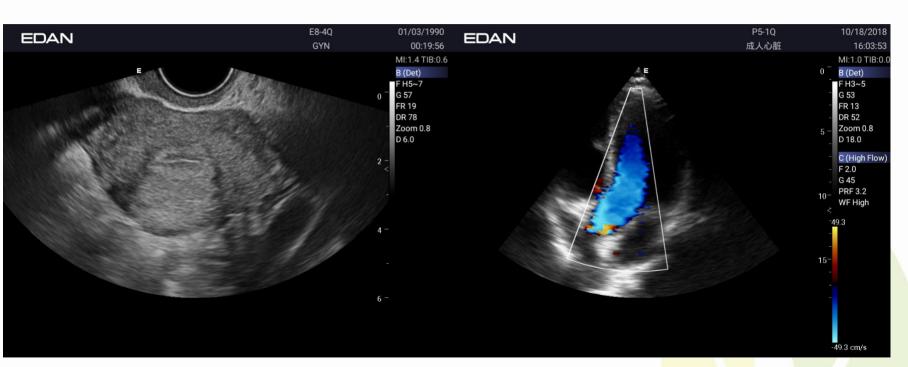

orage with USB transfer





#### User friendly layout









Relying on its lightweight design, outstanding image quality and intelligent workflow, Acclarix AX3 is an ideal portable ultrasound system for point of care area (supporting multiangle needle guided bracket and out-of-plane needle guided bracket), as emergency, anesthesia, pain management, MSK, etc. Meanwhile, the Acclarix AX3 system provides veterinary version and specialized vet probes to satisfy farm and pet hospital needs.



#### **Features**

- Acoustic Zoom
- Full Screen Zoom
- 3D/4D
- ECG Module
- Elastography
- Panoramic Image
- Auto IMT
- Needle Visualization

- TDI
- Color M-mode
- Anatomical M-mode
- Auto OB
- Auto NT



### **Probe Configuration**



#### **Image Gallery**























































## THANK YOU

Edan Instruments, Inc.

Ella.wang

www.edan.com

Ella.wang@edan.com

2020.04.30