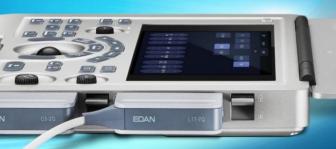

#### Acclarix AX3

EDAN Instruments, Inc.

Ryan Granger

www.edan.com

Ryan.Granger@edannorthamerica.com

760-201-6367

- ➤ 15.6-inch LCD medical monitor with high resolution and 180-degree open angle.
- ➤ 10.1-inch sensitive touch screen releasing efficient operation at fingertip.
- ➤ Flexible transducer port configuration Single and dual transducer ports available.

Magnesium alloy

body at 4.5 kg

Two batteries: Continuous scanning for 2h

Two screens: 15.6'+ 10.1'

Splitting booting time,

Around 35s

Acclarix platform

Low energy consumption