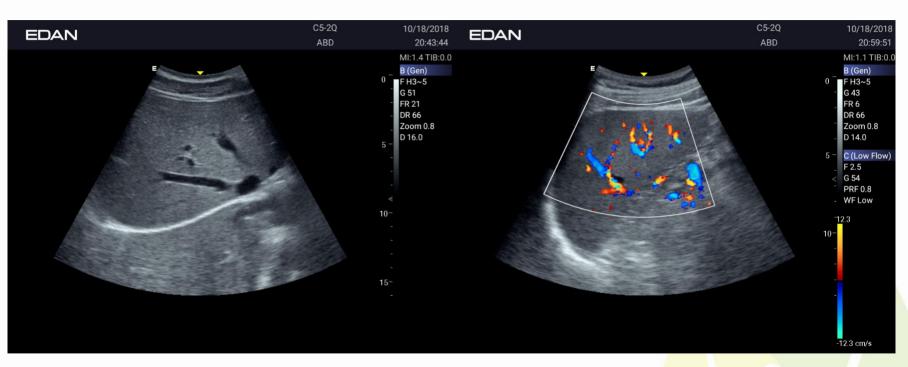

#### ➤ High capacity storage with USB transfer





#### User friendly layout









Relying on its lightweight design, outstanding image quality and intelligent workflow, Acclarix AX3 is an ideal portable ultrasound system for point of care area (supporting multiangle needle guided bracket and out-of-plane needle guided bracket), as emergency, anesthesia, pain management, MSK, etc. Meanwhile, the Acclarix AX3 system provides veterinary version and specialized vet probes to satisfy farm and pet hospital needs.



#### **Features**

- Acoustic Zoom
- Full Screen Zoom
- 3D/4D
- ECG Module
- Elastography
- Panoramic Image
- Auto IMT
- Needle Visualization

- TDI
- Color M-mode
- Anatomical M-mode
- Auto OB
- Auto NT



### **Probe Configuration**



#### **Image Gallery**























































## THANK YOU

Edan Instruments, Inc.

Ella.wang

www.edan.com

Ella.wang@edan.com

2020.04.30