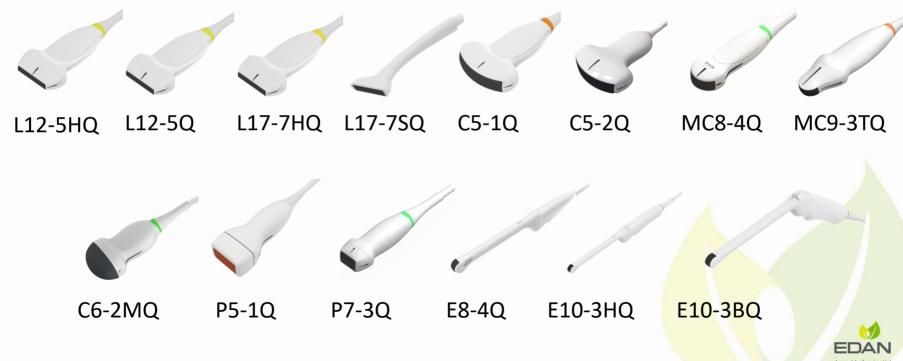

e measurements easily and conveniently.



#### ➤ High capacity storage with USB transfer





#### User friendly layout









Relying on its lightweight design, outstanding image quality and intelligent workflow, Acclarix AX3 is an ideal portable ultrasound system for point of care area (supporting multiangle needle guided bracket and out-of-plane needle guided bracket), as emergency, anesthesia, pain management, MSK, etc. Meanwhile, the Acclarix AX3 system provides veterinary version and specialized vet probes to satisfy farm and pet hospital needs.



#### **Features**

- Acoustic Zoom
- Full Screen Zoom
- 3D/4D
- ECG Module
- Elastography
- Panoramic Image
- Auto IMT
- Needle Visualization

- TDI
- Color M-mode
- Anatomical M-mode
- Auto OB
- Auto NT



### **Probe Configuration**



#### **Image Gallery**























































## THANK YOU

Edan Instruments, Inc.

Ella.wang

www.edan.com

Ella.wang@edan.com

2020.04.30