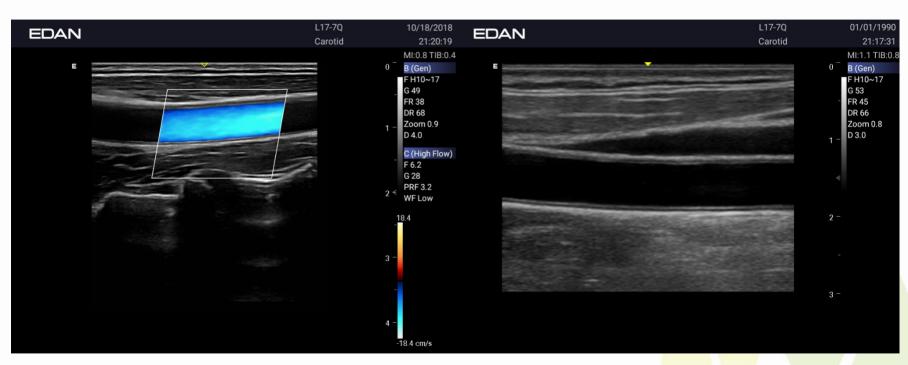

eniently.



#### ➤ High capacity storage with USB transfer





#### User friendly layout









Relying on its lightweight design, outstanding image quality and intelligent workflow, Acclarix AX3 is an ideal portable ultrasound system for point of care area (supporting multiangle needle guided bracket and out-of-plane needle guided bracket), as emergency, anesthesia, pain management, MSK, etc. Meanwhile, the Acclarix AX3 system provides veterinary version and specialized vet probes to satisfy farm and pet hospital needs.



#### **Features**

- Acoustic Zoom
- Full Screen Zoom
- 3D/4D
- ECG Module
- Elastography
- Panoramic Image
- Auto IMT
- Needle Visualization

- TDI
- Color M-mode
- Anatomical M-mode
- Auto OB
- Auto NT



### **Probe Configuration**



#### **Image Gallery**























































## THANK YOU

Edan Instruments, Inc.

Ella.wang

www.edan.com

Ella.wang@edan.com

2020.04.30