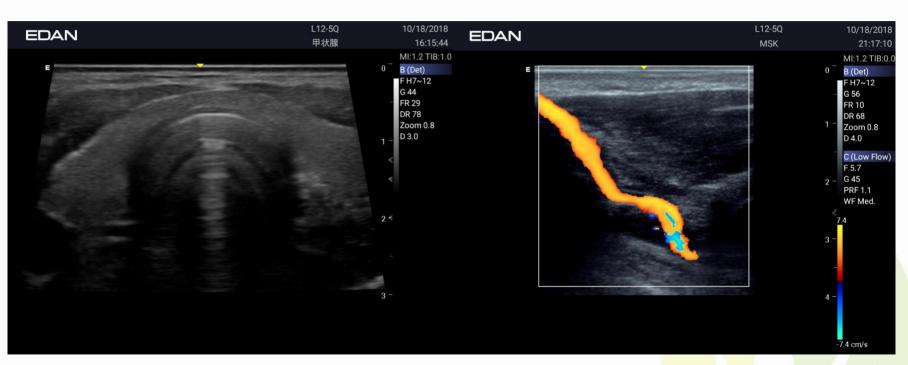

ntly.



#### ➤ High capacity storage with USB transfer





#### User friendly layout









Relying on its lightweight design, outstanding image quality and intelligent workflow, Acclarix AX3 is an ideal portable ultrasound system for point of care area (supporting multiangle needle guided bracket and out-of-plane needle guided bracket), as emergency, anesthesia, pain management, MSK, etc. Meanwhile, the Acclarix AX3 system provides veterinary version and specialized vet probes to satisfy farm and pet hospital needs.



#### **Features**

- Acoustic Zoom
- Full Screen Zoom
- 3D/4D
- ECG Module
- Elastography
- Panoramic Image
- Auto IMT
- Needle Visualization

- TDI
- Color M-mode
- Anatomical M-mode
- Auto OB
- Auto NT



### **Probe Configuration**



#### **Image Gallery**























































## THANK YOU

Edan Instruments, Inc.

Ella.wang

www.edan.com

Ella.wang@edan.com

2020.04.30