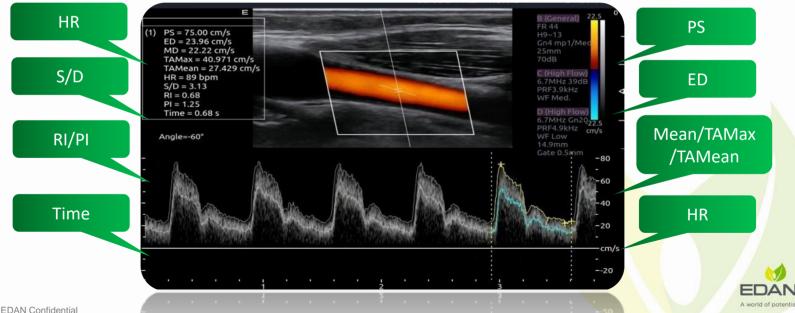

#### > Auto Trace

It can trace the PW/CW wave automatically, which can help doctors make measurements easily and conveniently.