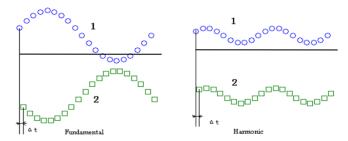

#### Harmonic Imaging

Launches a reverse wave to offset the fundamental wave, thus maintains a maximum harmonic wave. With the increased harmonic signal, the image is defined by a better contrast resolution with minimum artifacts.

Fundamental echo is modulated