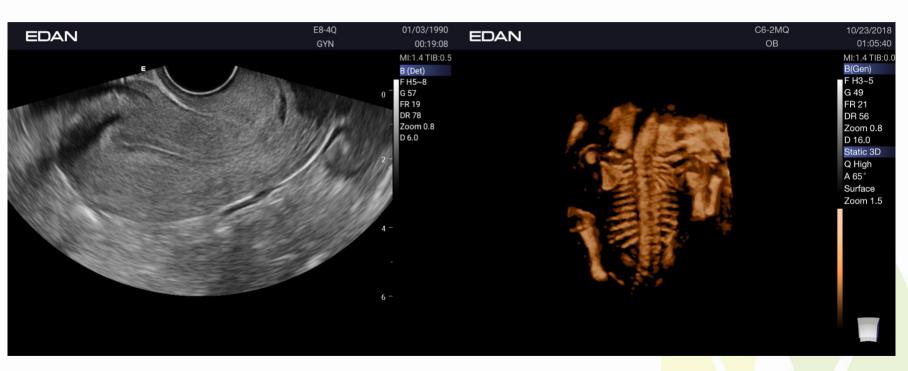

#### **Features**

- Acoustic Zoom
- Full Screen Zoom
- 3D/4D
- ECG Module
- Elastography
- Panoramic Image
- Auto IMT
- Needle Visualization

- TDI
- Color M-mode
- Anatomical M-mode
- Auto OB
- Auto NT

#### **Image Gallery**