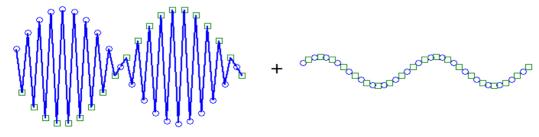

## **Adaptive Spatial Compound Imaging** Frequency Compound Imaging

By steering the ultrasound beam, SCI is used to improve the contrast resolution, strengthen border detection, combined with a dramatic reduction of tissue speckle.