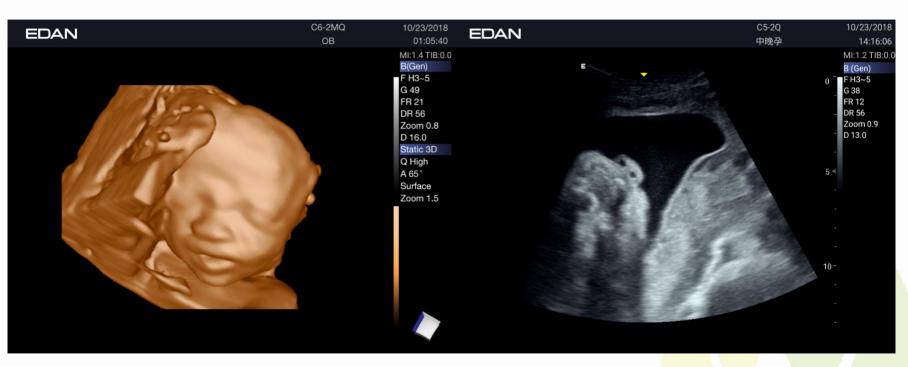

#### **Features**

- Acoustic Zoom
- Full Screen Zoom
- 3D/4D
- ECG Module
- Elastography
- Panoramic Image
- Auto IMT
- Needle Visualization

- TDI
- Color M-mode
- Anatomical M-mode
- Auto OB
- Auto NT

#### **Image Gallery**