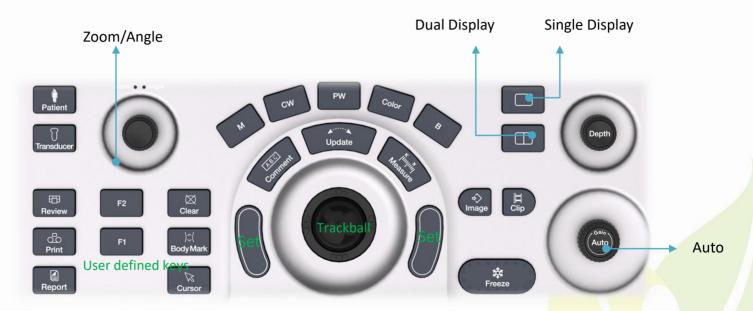

#### User friendly layout

Relying on its lightweight design, outstanding image quality and intelligent workflow, Acclarix AX3 is an ideal portable ultrasound system for point of care area (supporting multiangle needle guided bracket and out-of-plane needle guided bracket), as emergency, anesthesia, pain management, MSK, etc. Meanwhile, the Acclarix AX3 system provides veterinary version and specialized vet probes to satisfy farm and pet hospital needs.