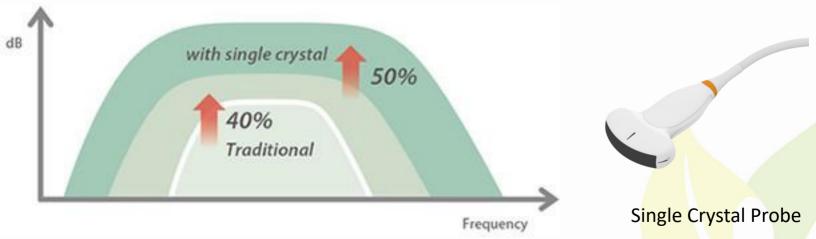

#### **Single Crystal Transducers**

Advanced single crystal transducers technology providing wider bandwidth, higher sensitivity, better penetration and higher S/N ratio.

- Auto tools: eOptimized , PW auto trace ...
- ➤ High capacity storage with USB transfer.
- User friendly interface layout with accurate function division.