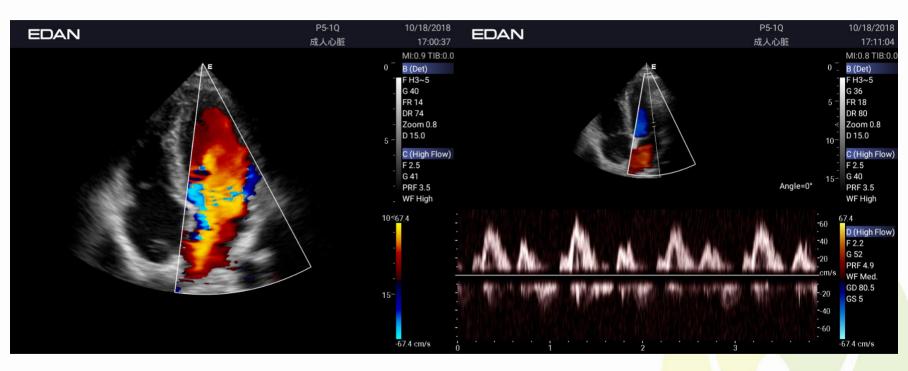

e with USB transfer





#### User friendly layout









Relying on its lightweight design, outstanding image quality and intelligent workflow, Acclarix AX3 is an ideal portable ultrasound system for point of care area (supporting multiangle needle guided bracket and out-of-plane needle guided bracket), as emergency, anesthesia, pain management, MSK, etc. Meanwhile, the Acclarix AX3 system provides veterinary version and specialized vet probes to satisfy farm and pet hospital needs.



#### **Features**

- Acoustic Zoom
- Full Screen Zoom
- 3D/4D
- ECG Module
- Elastography
- Panoramic Image
- Auto IMT
- Needle Visualization

- TDI
- Color M-mode
- Anatomical M-mode
- Auto OB
- Auto NT



### **Probe Configuration**



#### **Image Gallery**























































## THANK YOU

Edan Instruments, Inc.

Ella.wang

www.edan.com

Ella.wang@edan.com

2020.04.30