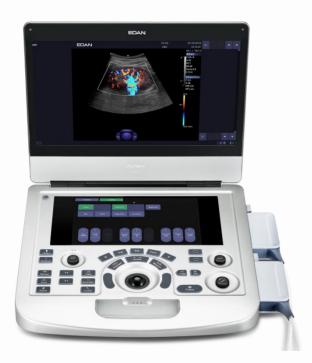

#### Acclarix AX3

EDAN Instruments, Inc.

Ryan Granger

www.edan.com

Ryan.Granger@edannorthamerica.com

760-201-6367

- ➤ 15.6-inch LCD medical monitor with high resolution and 180-degree open angle.
- ➤ 10.1-inch sensitive touch screen releasing efficient operation at fingertip.
- ➤ Flexible transducer port configuration Single and dual transducer ports available.

Magnesium alloy

body at 4.5 kg

Two batteries: Continuous scanning for 2h

Two screens: 15.6'+ 10.1'

Splitting booting time,

Around 35s

Acclarix platform

Low energy consumption