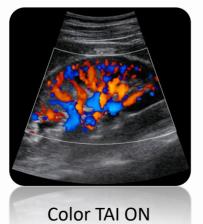

#### Tissue Adaptive Imaging

According to the actual ultrasonic signal in the organization being inspected, B mode and color parameters are automatically adjusted. Different proficiency of the operators can be in a very short time to obtain excellent consistent scanning results, improve scan efficiency.

2D TAI OFF