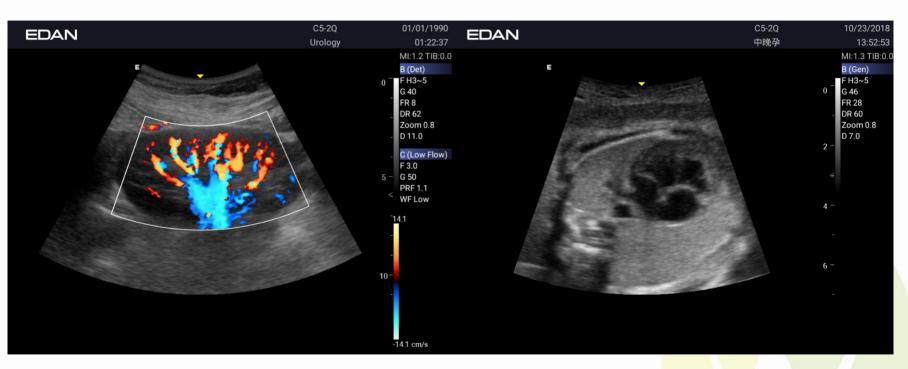

# ➤ High capacity storage with USB transfer





#### User friendly layout









Relying on its lightweight design, outstanding image quality and intelligent workflow, Acclarix AX3 is an ideal portable ultrasound system for point of care area (supporting multiangle needle guided bracket and out-of-plane needle guided bracket), as emergency, anesthesia, pain management, MSK, etc. Meanwhile, the Acclarix AX3 system provides veterinary version and specialized vet probes to satisfy farm and pet hospital needs.



#### **Features**

- Acoustic Zoom
- Full Screen Zoom
- 3D/4D
- ECG Module
- Elastography
- Panoramic Image
- Auto IMT
- Needle Visualization

- TDI
- Color M-mode
- Anatomical M-mode
- Auto OB
- Auto NT



### **Probe Configuration**



#### **Image Gallery**























































## THANK YOU

Edan Instruments, Inc.

Ella.wang

www.edan.com

Ella.wang@edan.com

2020.04.30