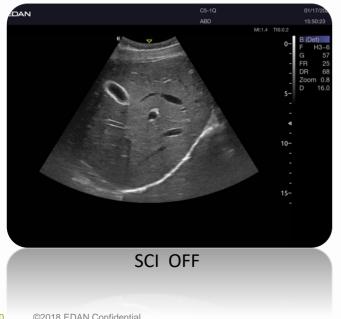

# Adaptive Spatial Compound Imaging Frequency Compound Imaging

## **Adaptive Spatial Compound Imaging** Frequency Compound Imaging

By steering the ultrasound beam, SCI is used to improve the contrast resolution, strengthen border detection, combined with a dramatic reduction of tissue speckle.