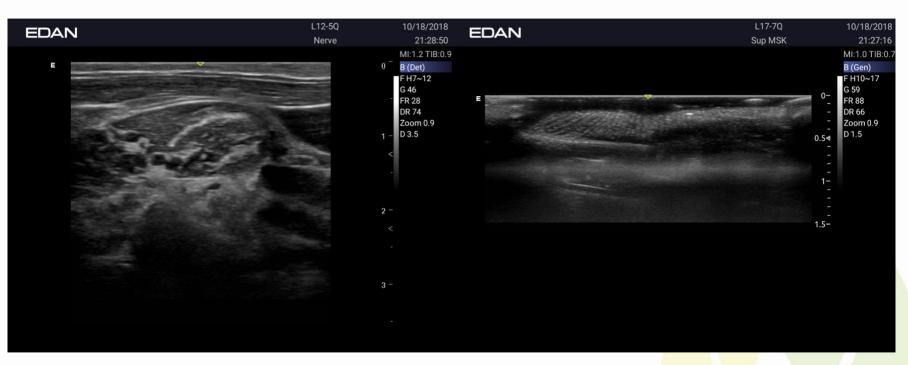

.



#### ➤ High capacity storage with USB transfer





#### User friendly layout









Relying on its lightweight design, outstanding image quality and intelligent workflow, Acclarix AX3 is an ideal portable ultrasound system for point of care area (supporting multiangle needle guided bracket and out-of-plane needle guided bracket), as emergency, anesthesia, pain management, MSK, etc. Meanwhile, the Acclarix AX3 system provides veterinary version and specialized vet probes to satisfy farm and pet hospital needs.



#### **Features**

- Acoustic Zoom
- Full Screen Zoom
- 3D/4D
- ECG Module
- Elastography
- Panoramic Image
- Auto IMT
- Needle Visualization

- TDI
- Color M-mode
- Anatomical M-mode
- Auto OB
- Auto NT



### **Probe Configuration**



#### **Image Gallery**























































## THANK YOU

Edan Instruments, Inc.

Ella.wang

www.edan.com

Ella.wang@edan.com

2020.04.30