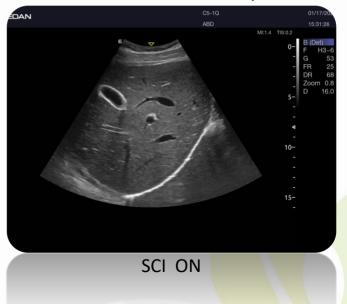

# Adaptive Spatial Compound Imaging Frequency Compound Imaging

## **Adaptive Spatial Compound Imaging** Frequency Compound Imaging

By steering the ultrasound beam, SCI is used to improve the contrast resolution, strengthen border detection, combined with a dramatic reduction of tissue speckle.