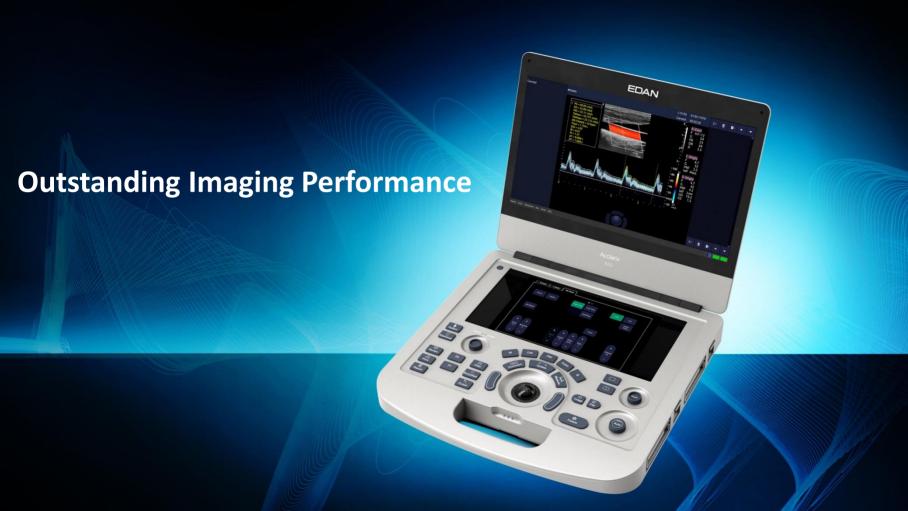

#### Acclarix AX3

EDAN Instruments, Inc.

Ryan Granger

www.edan.com

Ryan.Granger@edannorthamerica.com

760-201-6367

- ➤ 15.6-inch LCD medical monitor with high resolution and 180-degree open angle.
- ➤ 10.1-inch sensitive touch screen releasing efficient operation at fingertip.
- ➤ Flexible transducer port configuration Single and dual transducer ports available.

Magnesium alloy

body at 4.5 kg

Two batteries: Continuous scanning for 2h

Two screens: 15.6'+ 10.1'

Splitting booting time,

Around 35s

Acclarix platform

Low energy consumption