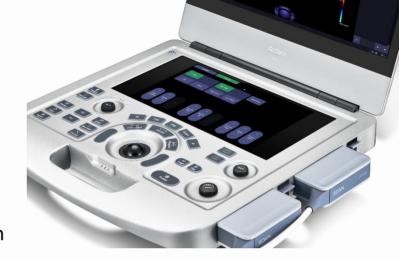

#### Acclarix AX3

EDAN Instruments, Inc.

Ryan Granger

www.edan.com

Ryan.Granger@edannorthamerica.com

760-201-6367

- ➤ 15.6-inch LCD medical monitor with high resolution and 180-degree open angle.
- ➤ 10.1-inch sensitive touch screen releasing efficient operation at fingertip.
- ➤ Flexible transducer port configuration Single and dual transducer ports available.

#### User friendly layout

Relying on its lightweight design, outstanding image quality and intelligent workflow, Acclarix AX3 is an ideal portable ultrasound system for point of care area (supporting multiangle needle guided bracket and out-of-plane needle guided bracket), as emergency, anesthesia, pain management, MSK, etc. Meanwhile, the Acclarix AX3 system provides veterinary version and specialized vet probes to satisfy farm and pet hospital needs.