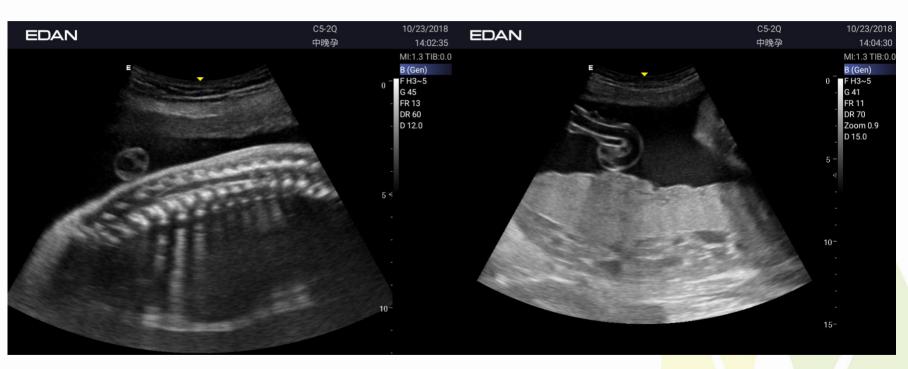

capacity storage with USB transfer





#### User friendly layout









Relying on its lightweight design, outstanding image quality and intelligent workflow, Acclarix AX3 is an ideal portable ultrasound system for point of care area (supporting multiangle needle guided bracket and out-of-plane needle guided bracket), as emergency, anesthesia, pain management, MSK, etc. Meanwhile, the Acclarix AX3 system provides veterinary version and specialized vet probes to satisfy farm and pet hospital needs.



#### **Features**

- Acoustic Zoom
- Full Screen Zoom
- 3D/4D
- ECG Module
- Elastography
- Panoramic Image
- Auto IMT
- Needle Visualization

- TDI
- Color M-mode
- Anatomical M-mode
- Auto OB
- Auto NT



### **Probe Configuration**



#### **Image Gallery**























































## THANK YOU

Edan Instruments, Inc.

Ella.wang

www.edan.com

Ella.wang@edan.com

2020.04.30