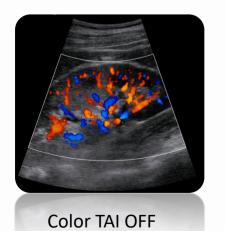

#### Tissue Adaptive Imaging

According to the actual ultrasonic signal in the organization being inspected, B mode and color parameters are automatically adjusted. Different proficiency of the operators can be in a very short time to obtain excellent consistent scanning results, improve scan efficiency.

2D TAI OFF