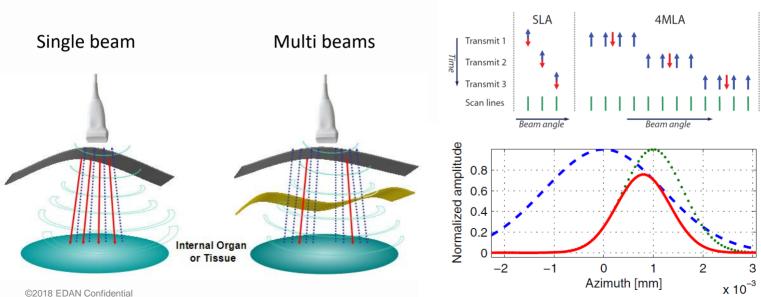

#### Digital Multi-Beam Forming

New generation beamforming algorithm, supporting 8 parallel beam processing, and integrating adaptive phase correction, dynamic aperture, greatly improving imaging resolution and frame rate.