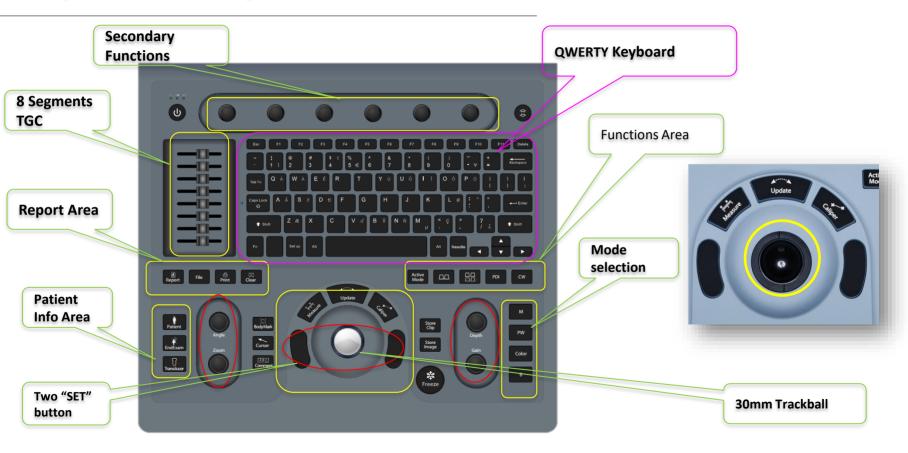

# U60

Clear, Compact, Comprehensive



# **EDAN Compact Color Doppler Ultrasound Portfolio**





- Ergonomic Design
- Uncompromised Imaging Performance
- Expanding Applications
- Accessories Information





#### Large LCD Monitor for Enhanced Display



**Integrated Probe Holder** 

Two Transducer Connectors

Integrated Battery with 80 minutes life

Streamlined and User-friendly Design



**Excellent Mobility** 



Aprrox.8KG







**Innovative Technologies** 

eSRI: Speckle Reduction and Edge Enhancement

PHI: Pulse Inversion Harmonics

**Quick Imaging Tools** 

SCI: Spatial Compound Imaging

Multi-Beam

#### eSRI: Speckle Reduction and Edge Enhancement



#### **SCI: Spatial Compound Imaging**



#### **PHI: Pulse Inversion Harmonics**



#### **PHI: Pulse Inversion Harmonics**



Harmonic OFF



Harmonics ON

#### **Multi-Beam Imaging**





#### **Quick Imaging tools**

Quick Imaging tools: quickly optimize multiple parameters resulting in rapid optimization in imaging for all modes.

In B-mode, the Quick imaging tools feature adjusts multiple parameters to provide the best possible image quality.

In Doppler, the Quick imaging tools feature adjusts for flow state reducing keystrokes.

| Total | Tota

Low Flo