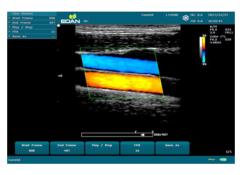

I: Spatial Compound Imaging

Multi-Beam

#### eSRI: Speckle Reduction and Edge Enhancement



#### **SCI: Spatial Compound Imaging**



#### **PHI: Pulse Inversion Harmonics**



#### **PHI: Pulse Inversion Harmonics**



Harmonic OFF



Harmonics ON

#### **Multi-Beam Imaging**





#### **Quick Imaging tools**

Quick Imaging tools: quickly optimize multiple parameters resulting in rapid optimization in imaging for all modes.

In B-mode, the Quick imaging tools feature adjusts multiple parameters to provide the best possible image quality.

In Doppler, the Quick imaging tools feature adjusts for flow state reducing keystrokes.

| Total | Tota

Low Flow



**Quick Imaging Tools** 



Medium Flow



Soft

High Flow



Detail

High Contrast





#### **Clinical Images-General Imaging**













#### **Clinical Images-Cardiovascular**













#### **Clinical Images-POC**















#### **Accessories Information**



#### **Accessories Information**

#### **Carrying Case & Needle Guide Brackets**





Convex: BGK-C5-2



Endocavity:BGK-CR10UA



Linear: BGK-L40UB



# Summary

Uncompromised Imaging Performance

Ergonomic Design

Expanding Applications
 Compact Ultrasound System



# THANK YOU

EDAN Instruments, INC.
Ryan Granger
Ryan.Granger@EdanNorthAmerica.com
www.edan.com
760-201-6367