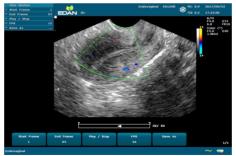

Spatial Compound Imaging

Multi-Beam

#### eSRI: Speckle Reduction and Edge Enhancement



#### **SCI: Spatial Compound Imaging**



#### **PHI: Pulse Inversion Harmonics**



#### **PHI: Pulse Inversion Harmonics**



Harmonic OFF



Harmonics ON

#### **Multi-Beam Imaging**





#### **Quick Imaging tools**

Quick Imaging tools: quickly optimize multiple parameters resulting in rapid optimization in imaging for all modes.

In B-mode, the Quick imaging tools feature adjusts multiple parameters to provide the best possible image quality.

In Doppler, the Quick imaging tools feature adjusts for flow state reducing keystrokes.

| Total | Tota

Low Flow



**Quick Imaging Tools** 



Medium Flow



Soft

High Flow



Detail

High Contrast





#### **Clinical Images-General Imaging**













#### **Clinical Images-Cardiovascular**













#### **Clinical Images-POC**















#### **Accessories Information**



#### **Accessories Information**

#### **Carrying Case & Needle Guide Brackets**





Convex: BGK-C5-2



Endocavity:BGK-CR10UA



Linear: BGK-L40UB



# Summary

Uncompromised Imaging Performance

Ergonomic Design

Expanding Applications
 Compact Ultrasound System



# THANK YOU

EDAN Instruments, INC.
Ryan Granger
Ryan.Granger@EdanNorthAmerica.com
www.edan.com
760-201-6367