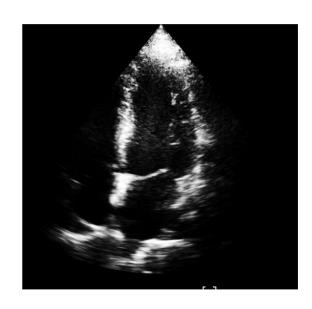

, Compact, Comprehensive



# **EDAN Compact Color Doppler Ultrasound Portfolio**





- Ergonomic Design
- Uncompromised Imaging Performance
- Expanding Applications
- Accessories Information





#### Large LCD Monitor for Enhanced Display



**Integrated Probe Holder** 

Two Transducer Connectors

Integrated Battery with 80 minutes life

Streamlined and User-friendly Design



**Excellent Mobility** 



Aprrox.8KG







**Innovative Technologies** 

eSRI: Speckle Reduction and Edge Enhancement

PHI: Pulse Inversion Harmonics

**Quick Imaging Tools** 

SCI: Spatial Compound Imaging

Multi-Beam

#### eSRI: Speckle Reduction and Edge Enhancement



#### **SCI: Spatial Compound Imaging**



#### **PHI: Pulse Inversion Harmonics**



#### **PHI: Pulse Inversion Harmonics**



Harmonic OFF



Harmonics ON

#### **Multi-Beam Imaging**





#### **Quick Imaging tools**

Quick Imaging tools: quickly optimize multiple parameters resulting in rapid optimization in imaging for all modes.

In B-mode, the Quick imaging tools feature adjusts multiple parameters to provide the best possible image quality.

In Doppler, the Quick imaging tools feature adjusts for flow state reducing keystrokes.

| Total | Tota

Low Flow



**Quick Imaging Tools** 



Medium Flow



Soft

High Flow



Detail

High Contrast





#### **Clinical Images-General Imaging**













#### **Clinical Images-Cardiovascular**













#### **Clinical Images-POC**















#### **Accessories Information**



#### **Accessories Information**

#### **Carrying Case & Needle Guide Brackets**





Convex: B