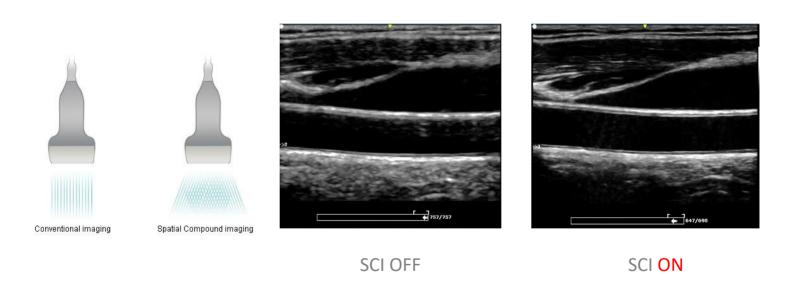

**Innovative Technologies** 

eSRI: Speckle Reduction and Edge Enhancement

PHI: Pulse Inversion Harmonics

**Quick Imaging Tools** 

SCI: Spatial Compound Imaging

Multi-Beam

#### **SCI: Spatial Compound Imaging**