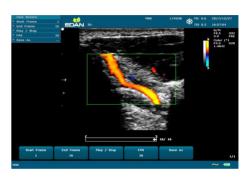

patial Compound Imaging

Multi-Beam

#### eSRI: Speckle Reduction and Edge Enhancement



#### **SCI: Spatial Compound Imaging**



#### **PHI: Pulse Inversion Harmonics**



#### **PHI: Pulse Inversion Harmonics**



Harmonic OFF



Harmonics ON

#### **Multi-Beam Imaging**





#### **Quick Imaging tools**

Quick Imaging tools: quickly optimize multiple parameters resulting in rapid optimization in imaging for all modes.

In B-mode, the Quick imaging tools feature adjusts multiple parameters to provide the best possible image quality.

In Doppler, the Quick imaging tools feature adjusts for flow state reducing keystrokes.

| Total | Tota

Low Flow



**Quick Imaging Tools** 



Medium Flow



Soft

High Flow



Detail

High Contrast





#### **Clinical Images-General Imaging**













#### **Clinical Images-Cardiovascular**













#### **Clinical Images-POC**















#### **Accessories Information**



#### **Accessories Information**

#### **Carrying Case & Needle Guide Brackets**





Convex: BGK-C5-2



Endocavity:BGK-CR10UA



Linear: BGK-L40UB



# Summary

Uncompromised Imaging Performance

Ergonomic Design

Expanding Applications
 Compact Ultrasound System



# THANK YOU

EDAN Instruments, INC.
Ryan Granger
Ryan.Granger@EdanNorthAmerica.com
www.edan.com
760-201-6367