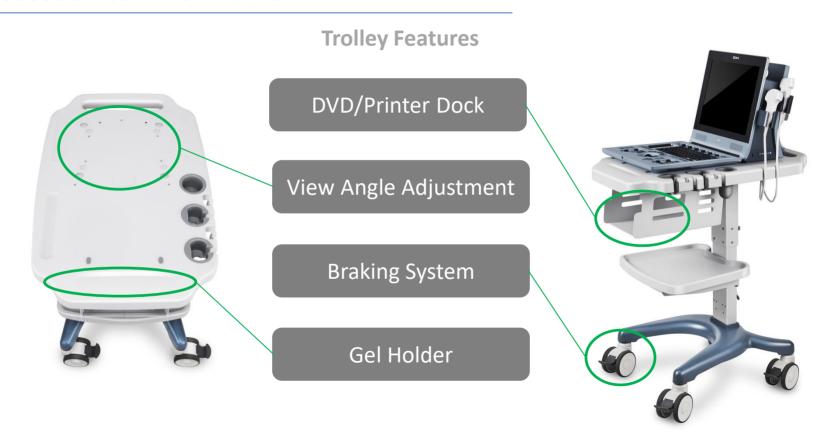

#### Large LCD Monitor for Enhanced Display

**Integrated Probe Holder** 

Two Transducer Connectors

Integrated Battery with 80 minutes life

Streamlined and User-friendly Design

**Excellent Mobility** 

Aprrox.8KG