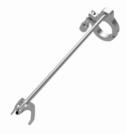

#### **Carrying Case & Needle Guide Brackets**

Convex: BGK-C5-2

Endocavity:BGK-CR10UA

Linear: BGK-L40UB