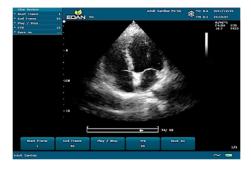

Speckle Reduction and Edge Enhancement



#### **SCI: Spatial Compound Imaging**



#### **PHI: Pulse Inversion Harmonics**



#### **PHI: Pulse Inversion Harmonics**



Harmonic OFF



Harmonics ON

#### **Multi-Beam Imaging**





#### **Quick Imaging tools**

Quick Imaging tools: quickly optimize multiple parameters resulting in rapid optimization in imaging for all modes.

In B-mode, the Quick imaging tools feature adjusts multiple parameters to provide the best possible image quality.

In Doppler, the Quick imaging tools feature adjusts for flow state reducing keystrokes.

| Total | Tota

Low Flow



**Quick Imaging Tools** 



Medium Flow



Soft

High Flow



Detail

High Contrast





#### **Clinical Images-General Imaging**













#### **Clinical Images-Cardiovascular**













#### **Clinical Images-POC**















#### **Accessories Information**



#### **Accessories Information**

#### **Carrying Case & Needle Guide Brackets**





Convex: BGK-C5-2



Endocavity:BGK-CR10UA



Linear: BGK-L40UB



# Summary

Uncompromised Imaging Performance

Ergonomic Design

Expanding Applications
 Compact Ultrasound System



# THANK YOU

EDAN Instruments, INC.
Ryan Granger
Ryan.Granger@EdanNorthAmerica.com
www.edan.com
760-201-6367