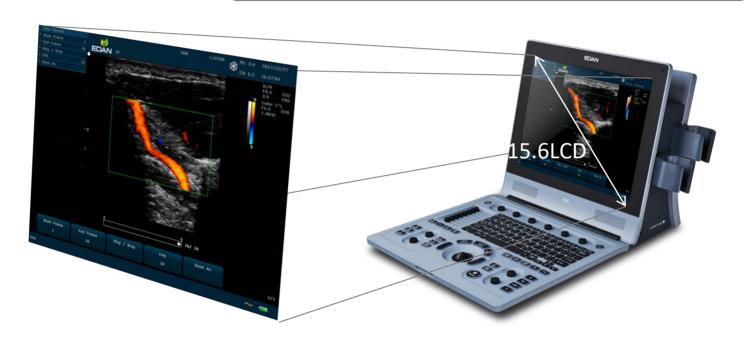

#### Large LCD Monitor for Enhanced Display

**Integrated Probe Holder** 

Two Transducer Connectors

Integrated Battery with 80 minutes life

Streamlined and User-friendly Design

**Excellent Mobility** 

Aprrox.8KG