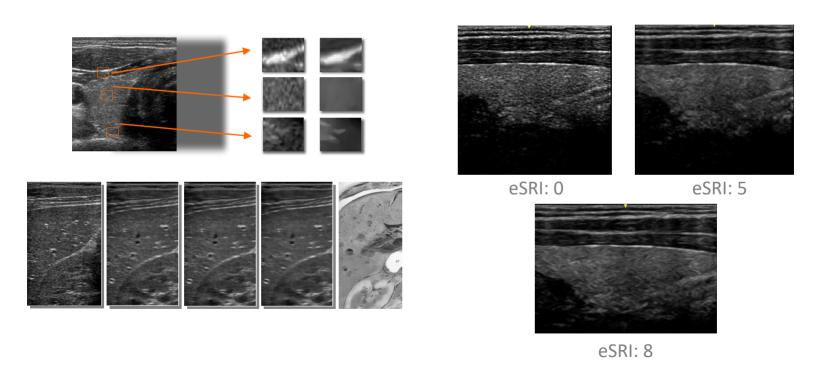

**Innovative Technologies** 

eSRI: Speckle Reduction and Edge Enhancement

PHI: Pulse Inversion Harmonics

**Quick Imaging Tools** 

SCI: Spatial Compound Imaging

Multi-Beam

#### eSRI: Speckle Reduction and Edge Enhancement