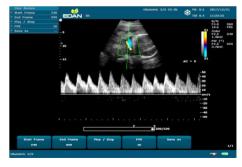

tial Compound Imaging

Multi-Beam

#### eSRI: Speckle Reduction and Edge Enhancement



#### **SCI: Spatial Compound Imaging**



#### **PHI: Pulse Inversion Harmonics**



#### **PHI: Pulse Inversion Harmonics**



Harmonic OFF



Harmonics ON

#### **Multi-Beam Imaging**





#### **Quick Imaging tools**

Quick Imaging tools: quickly optimize multiple parameters resulting in rapid optimization in imaging for all modes.

In B-mode, the Quick imaging tools feature adjusts multiple parameters to provide the best possible image quality.

In Doppler, the Quick imaging tools feature adjusts for flow state reducing keystrokes.

| Total | Tota

Low Flow



**Quick Imaging Tools** 



Medium Flow



Soft

High Flow



Detail

High Contrast





#### **Clinical Images-General Imaging**













#### **Clinical Images-Cardiovascular**













#### **Clinical Images-POC**















#### **Accessories Information**



#### **Accessories Information**

#### **Carrying Case & Needle Guide Brackets**





Convex: BGK-C5-2



Endocavity:BGK-CR10UA



Linear: BGK-L40UB



# Summary

Uncompromised Imaging Performance

Ergonomic Design

Expanding Applications
 Compact Ultrasound System



# THANK YOU

EDAN Instruments, INC.
Ryan Granger
Ryan.Granger@EdanNorthAmerica.com
www.edan.com
760-201-6367