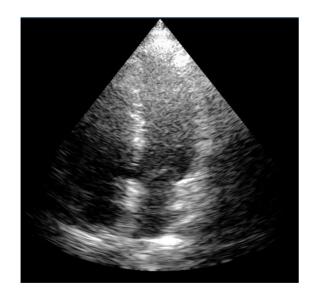

# U60

Clear, Compact, Comprehensive



# **EDAN Compact Color Doppler Ultrasound Portfolio**





- Ergonomic Design
- Uncompromised Imaging Performance
- Expanding Applications
- Accessories Information





#### Large LCD Monitor for Enhanced Display



**Integrated Probe Holder** 

Two Transducer Connectors

Integrated Battery with 80 minutes life

Streamlined and User-friendly Design



**Excellent Mobility** 



Aprrox.8KG







**Innovative Technologies** 

eSRI: Speckle Reduction and Edge Enhancement

PHI: Pulse Inversion Harmonics

**Quick Imaging Tools** 

SCI: Spatial Compound Imaging

Multi-Beam

#### eSRI: Speckle Reduction and Edge Enhancement



#### **SCI: Spatial Compound Imaging**



#### **PHI: Pulse Inversion Harmonics**



#### **PHI: Pulse Inversion Harmonics**



Harmonic OFF



Harmonics ON

#### **Multi-Beam Imaging**





#### **Quick Imaging tools**

Quick Imaging tools: quickly optimize multiple parameters resulting in rapid optimization in imaging for all modes.

In B-mode, the Quick imaging tools feature adjusts multiple parameters to provide the best possible image quality.

In Doppler, the Quick imaging tools feature adjusts for flow state reducing keystrokes.

| Total | Tota

Low Flow



**Quick Imaging Tools** 



Medium Flow



Soft

High Flow



Detail

High Contrast





#### **Clinical Images-General Imaging**













#### **Clinical Images-Cardiovascular**













#### **Clinical Images-POC**















#### **Accessories Information**



#### **Accessories Information**

#### **Carrying Case & Needle Guide Brackets*