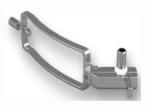

Imaging**





#### **Quick Imaging tools**

Quick Imaging tools: quickly optimize multiple parameters resulting in rapid optimization in imaging for all modes.

In B-mode, the Quick imaging tools feature adjusts multiple parameters to provide the best possible image quality.

In Doppler, the Quick imaging tools feature adjusts for flow state reducing keystrokes.

| Total | Tota

Low Flow



**Quick Imaging Tools** 



Medium Flow



Soft

High Flow



Detail

High Contrast





#### **Clinical Images-General Imaging**













#### **Clinical Images-Cardiovascular**













#### **Clinical Images-POC**















#### **Accessories Information**



#### **Accessories Information**

#### **Carrying Case & Needle Guide Brackets**





Convex: BGK-C5-2



Endocavity:BGK-CR10UA



Linear: BGK-L40UB



# Summary

Uncompromised Imaging Performance

Ergonomic Design

Expanding Applications
 Compact Ultrasound System



# THANK YOU

EDAN Instruments, INC.
Ryan Granger
Ryan.Granger@EdanNorthAmerica.com
www.edan.com
760-201-6367