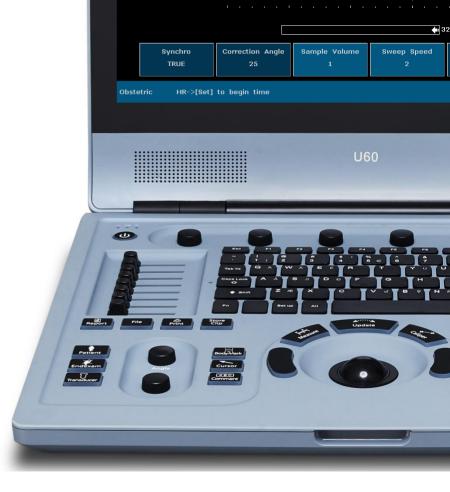

#### Large LCD Monitor for Enhanced Display

**Integrated Probe Holder** 

Two Transducer Connectors

Integrated Battery with 80 minutes life

Streamlined and User-friendly Design

**Excellent Mobility** 

Aprrox.8KG