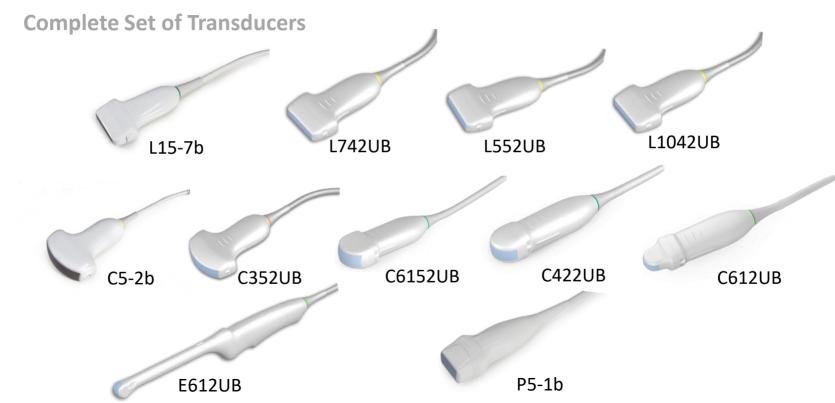

nversion Harmonics

**Quick Imaging Tools** 

SCI: Spatial Compound Imaging

Multi-Beam

#### eSRI: Speckle Reduction and Edge Enhancement



#### **SCI: Spatial Compound Imaging**



#### **PHI: Pulse Inversion Harmonics**



#### **PHI: Pulse Inversion Harmonics**



Harmonic OFF



Harmonics ON

#### **Multi-Beam Imaging**





#### **Quick Imaging tools**

Quick Imaging tools: quickly optimize multiple parameters resulting in rapid optimization in imaging for all modes.

In B-mode, the Quick imaging tools feature adjusts multiple parameters to provide the best possible image quality.

In Doppler, the Quick imaging tools feature adjusts for flow state reducing keystrokes.

| Total | Tota

Low Flow



**Quick Imaging Tools** 



Medium Flow



Soft

High Flow



Detail

High Contrast





#### **Clinical Images-General Imaging**













#### **Clinical Images-Cardiovascular**













#### **Clinical Images-POC**















#### **Accessories Information**



#### **Accessories Information**

#### **Carrying Case & Needle Guide Brackets**





Convex: BGK-C5-2



Endocavity:BGK-CR10UA



Linear: BGK-L40UB



# Summary

Uncompromised Imaging Performance

Ergonomic Design

Expanding Applications
 Compact Ultrasound System



# THANK YOU

EDAN Instruments, INC.
Ryan Granger
Ryan.Granger@EdanNorthAmerica.com
www.edan.com
760-201-6367