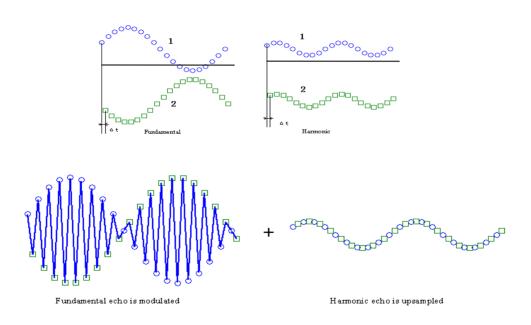

**Innovative Technologies** 

eSRI: Speckle Reduction and Edge Enhancement

PHI: Pulse Inversion Harmonics

**Quick Imaging Tools** 

SCI: Spatial Compound Imaging

Multi-Beam

#### **PHI: Pulse Inversion Harmonics**

#### **PHI: Pulse Inversion Harmonics**

Harmonic OFF

Harmonics ON