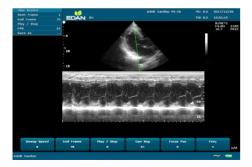

ckle Reduction and Edge Enhancement



#### **SCI: Spatial Compound Imaging**



#### **PHI: Pulse Inversion Harmonics**



#### **PHI: Pulse Inversion Harmonics**



Harmonic OFF



Harmonics ON

#### **Multi-Beam Imaging**





#### **Quick Imaging tools**

Quick Imaging tools: quickly optimize multiple parameters resulting in rapid optimization in imaging for all modes.

In B-mode, the Quick imaging tools feature adjusts multiple parameters to provide the best possible image quality.

In Doppler, the Quick imaging tools feature adjusts for flow state reducing keystrokes.

| Total | Tota

Low Flow



**Quick Imaging Tools** 



Medium Flow



Soft

High Flow



Detail

High Contrast





#### **Clinical Images-General Imaging**













#### **Clinical Images-Cardiovascular**













#### **Clinical Images-POC**















#### **Accessories Information**



#### **Accessories Information**

#### **Carrying Case & Needle Guide Brackets**





Convex: BGK-C5-2



Endocavity:BGK-CR10UA



Linear: BGK-L40UB



# Summary

Uncompromised Imaging Performance

Ergonomic Design

Expanding Applications
 Compact Ultrasound System



# THANK YOU

EDAN Instruments, INC.
Ryan Granger
Ryan.Granger@EdanNorthAmerica.com
www.edan.com
760-201-6367