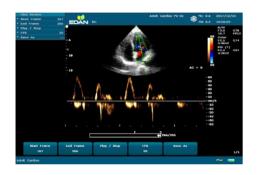

I: Speckle Reduction and Edge Enhancement



#### **SCI: Spatial Compound Imaging**



#### **PHI: Pulse Inversion Harmonics**



#### **PHI: Pulse Inversion Harmonics**



Harmonic OFF



Harmonics ON

#### **Multi-Beam Imaging**





#### **Quick Imaging tools**

Quick Imaging tools: quickly optimize multiple parameters resulting in rapid optimization in imaging for all modes.

In B-mode, the Quick imaging tools feature adjusts multiple parameters to provide the best possible image quality.

In Doppler, the Quick imaging tools feature adjusts for flow state reducing keystrokes.

| Total | Tota

Low Flow



**Quick Imaging Tools** 



Medium Flow



Soft

High Flow



Detail

High Contrast





#### **Clinical Images-General Imaging**













#### **Clinical Images-Cardiovascular**













#### **Clinical Images-POC**















#### **Accessories Information**



#### **Accessories Information**

#### **Carrying Case & Needle Guide Brackets**





Convex: BGK-C5-2



Endocavity:BGK-CR10UA



Linear: BGK-L40UB



# Summary

Uncompromised Imaging Performance

Ergonomic Design

Expanding Applications
 Compact Ultrasound System



# THANK YOU

EDAN Instruments, INC.
Ryan Granger
Ryan.Granger@EdanNorthAmerica.com
www.edan.com
760-201-6367