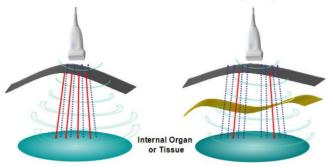

Color Doppler Ultrasound Portfolio**





- Ergonomic Design
- Uncompromised Imaging Performance
- Expanding Applications
- Accessories Information





#### Large LCD Monitor for Enhanced Display



**Integrated Probe Holder** 

Two Transducer Connectors

Integrated Battery with 80 minutes life

Streamlined and User-friendly Design



**Excellent Mobility** 



Aprrox.8KG







**Innovative Technologies** 

eSRI: Speckle Reduction and Edge Enhancement

PHI: Pulse Inversion Harmonics

**Quick Imaging Tools** 

SCI: Spatial Compound Imaging

Multi-Beam

#### eSRI: Speckle Reduction and Edge Enhancement



#### **SCI: Spatial Compound Imaging**



#### **PHI: Pulse Inversion Harmonics**



#### **PHI: Pulse Inversion Harmonics**



Harmonic OFF



Harmonics ON

#### **Multi-Beam Imaging**





#### **Quick Imaging tools**

Quick Imaging tools: quickly optimize multiple parameters resulting in rapid optimization in imaging for all modes.

In B-mode, the Quick imaging tools feature adjusts multiple parameters to provide the best possible image quality.

In Doppler, the Quick imaging tools feature adjusts for flow state reducing keystrokes.

| Total | Tota

Low Flow



**Quick Imaging Tools** 



Medium Flow



Soft

High Flow



Detail

High Contrast





#### **Clinical Images-General Imaging**













#### **Clinical Images-Cardiovascular**













#### **Clinical Images-POC**















#### **Accessories Information**



#### **Accessories Information**

#### **Carrying Case & Needle Guide Brackets**





Convex: BGK-C5-2



Endocavity:BGK-CR10UA



Linear: B