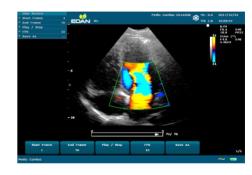

peckle Reduction and Edge Enhancement



#### **SCI: Spatial Compound Imaging**



#### **PHI: Pulse Inversion Harmonics**



#### **PHI: Pulse Inversion Harmonics**



Harmonic OFF



Harmonics ON

#### **Multi-Beam Imaging**





#### **Quick Imaging tools**

Quick Imaging tools: quickly optimize multiple parameters resulting in rapid optimization in imaging for all modes.

In B-mode, the Quick imaging tools feature adjusts multiple parameters to provide the best possible image quality.

In Doppler, the Quick imaging tools feature adjusts for flow state reducing keystrokes.

| Total | Tota

Low Flow



**Quick Imaging Tools** 



Medium Flow



Soft

High Flow



Detail

High Contrast





#### **Clinical Images-General Imaging**













#### **Clinical Images-Cardiovascular**













#### **Clinical Images-POC**















#### **Accessories Information**



#### **Accessories Information**

#### **Carrying Case & Needle Guide Brackets**





Convex: BGK-C5-2



Endocavity:BGK-CR10UA



Linear: BGK-L40UB



# Summary

Uncompromised Imaging Performance

Ergonomic Design

Expanding Applications
 Compact Ultrasound System



# THANK YOU

EDAN Instruments, INC.
Ryan Granger
Ryan.Granger@EdanNorthAmerica.com
www.edan.com
760-201-6367