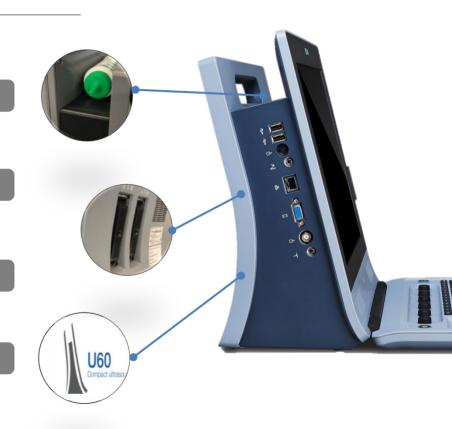

# U60

Clear, Compact, Comprehensive



# **EDAN Compact Color Doppler Ultrasound Portfolio**





- Ergonomic Design
- Uncompromised Imaging Performance
- Expanding Applications
- Accessories Information





#### Large LCD Monitor for Enhanced Display



**Integrated Probe Holder** 

Two Transducer Connectors

Integrated Battery with 80 minutes life

Streamlined and User-friendly Design



**Excellent Mobility** 



Aprrox.8KG







**Innovative Technologies** 

eSRI: Speckle Reduction and Edge Enhancement

PHI: Pulse Inversion Harmonics

**Quick Imaging Tools** 

SCI: Spatial Compound Imaging

Multi-Beam

#### eSRI: Speckle Reduction and Edge Enhancement



#### **SCI: Spatial Compound Imaging**



#### **PHI: Pulse Inversion Harmonics**



#### **PHI: Pulse Inversion Harmonics**



Harmonic OFF



Harmonics ON

#### **Multi-Beam Imaging**





#### **Quick Imaging tools**

Quick Imaging tools: quickly optimize multiple parameters resulting in rapid optimization in imaging for all modes.

In B-mode, the Quick imaging tools feature adjusts multiple parameters to provide the best possible image quality.

In Doppler, the Quick imaging tools feature adjusts for flow state re